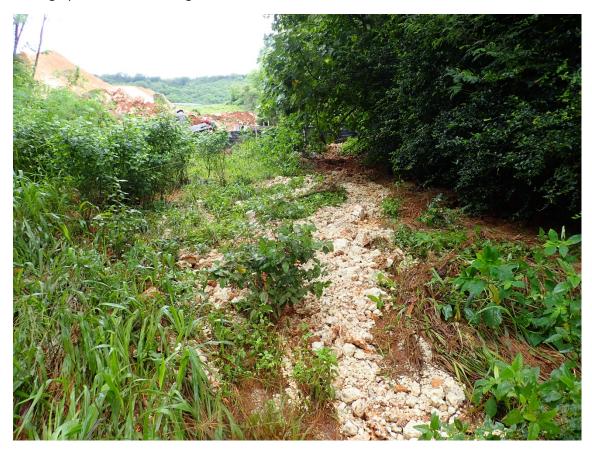

Photograph 5. Sedimentation with Limestone forest between Marbo Cave and fenceline, 072921.

Photograph 6. Sedimentation with Limestone forest between Marbo Cave and fenceline, 072921.

Photograph 7. Sedimentation with Limestone forest between Marbo Cave and fenceline, 072921.

Photograph 8. Sedimentation with Limestone forest between Marbo Cave and fenceline, 072921.

Photograph 9. Sedimentation with Limestone forest between Marbo Cave and fenceline, 072921.

Photograph 10. Sedimentation with Limestone forest between Marbo Cave and fenceline, 072921.