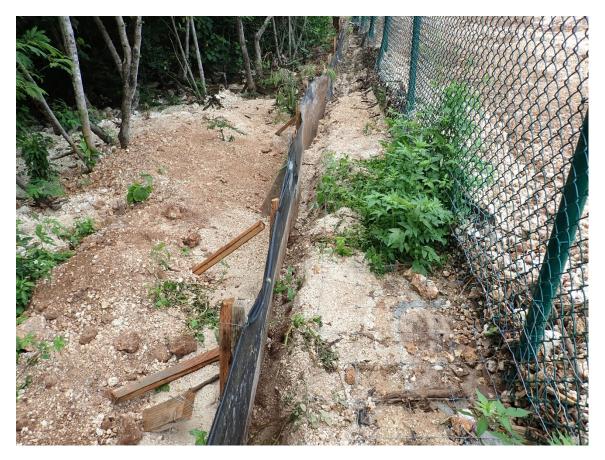

Photograph 11. Erosion along trail near fenceline, 072921.

Photograph 12. Erosion along trail near fenceline, 072921.

Photograph 13. Erosion along trail near fenceline, 072921.

Photograph 14. Erosion along trail near fenceline, 072921.

Photograph 15. Second Erosion area along fenceline, 072921.

Photograph 16. Second Erosion area along fenceline, 072921.

Photograph 17. Third Erosion area along fenceline, 072921.

Photograph 18. Third Erosion area along fenceline, 072921.