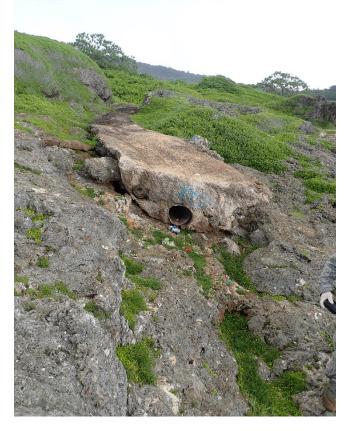

Photograph 1. Coastline near Marbo Cave, 072921.

Photograph 2. Close-up of coastline near Marbo Cave, 072921.

Photograph 3. Abandoned Storm Drain along coast, 072921.

Photograph 4. Close-up of Abandoned Storm Drain along coast, 072921.