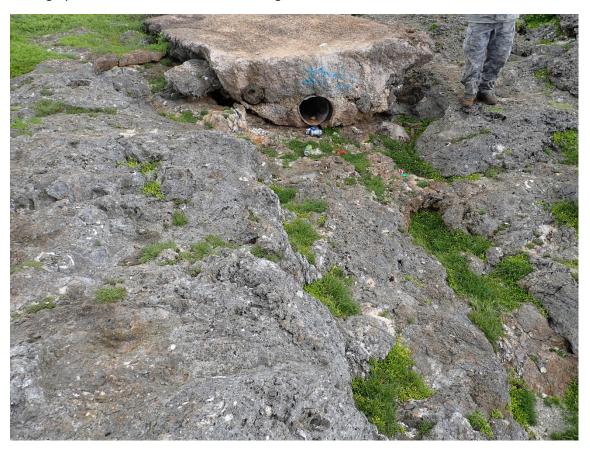

Photograph 1. Coastline near Marbo Cave, 072921.

Photograph 2. Close-up of coastline near Marbo Cave, 072921.

Photograph 3. Abandoned Storm Drain along coast, 072921.

Photograph 4. Close-up of Abandoned Storm Drain along coast, 072921.