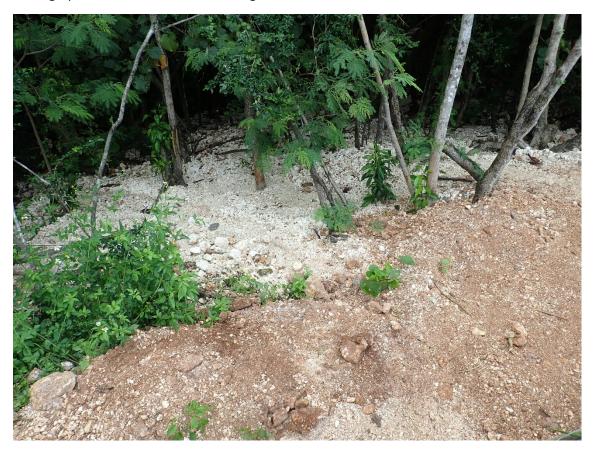

Photograph 5. Sedimentation with Limestone forest between Marbo Cave and fenceline, 072921.

Photograph 6. Sedimentation with Limestone forest between Marbo Cave and fenceline, 072921.

Photograph 7. Sedimentation with Limestone forest between Marbo Cave and fenceline, 072921.

Photograph 8. Sedimentation with Limestone forest between Marbo Cave and fenceline, 072921.

Photograph 9. Sedimentation with Limestone forest between Marbo Cave and fenceline, 072921.

Photograph 10. Sedimentation with Limestone forest between Marbo Cave and fenceline, 072921.